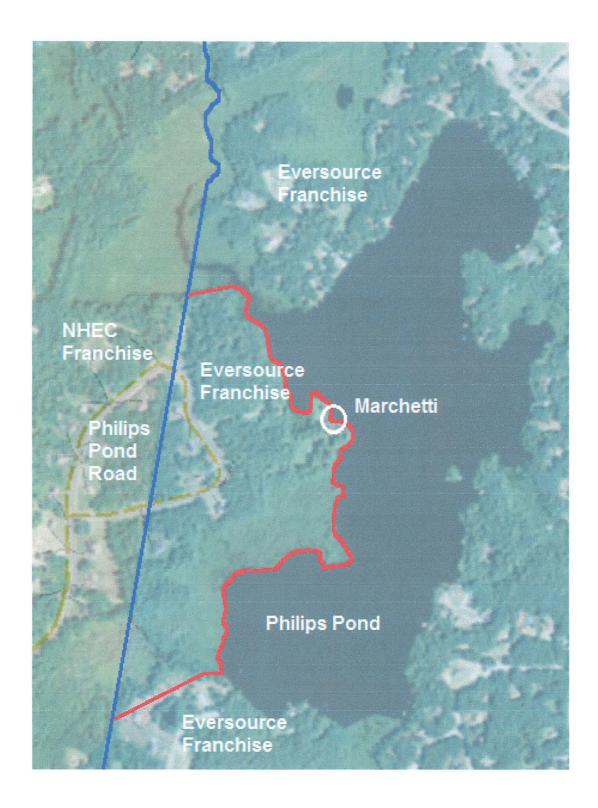

The line in blue is the current franchise line in this area. The proposed change (red line) would place all of the lots abutting Phillips Pond road into the NHEC franchise area.

The line in blue is the current franchise line in this area. The proposed change (red line) would place all of the lots abutting Phillips Pond road into the NHEC franchise area.

Proposed change to the existing franchise map for Sandown to incorporate the lots abutting the Phillips Pond road into the NHEC franchise area.