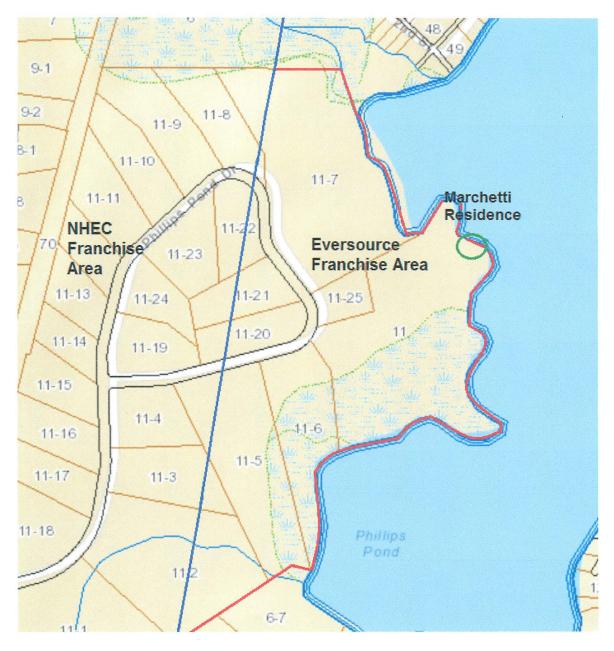

The line in blue is the current franchise line in this area. The proposed change (red line) would place all of the lots abutting Phillips Pond road into the NHEC franchise area.

The line in blue is the current franchise line in this area. The proposed change (red line) would place all of the lots abutting Phillips Pond road into the NHEC franchise area.

Proposed change to the existing franchise map for Sandown to incorporate the lots abutting the Phillips Pond road into the NHEC franchise area.