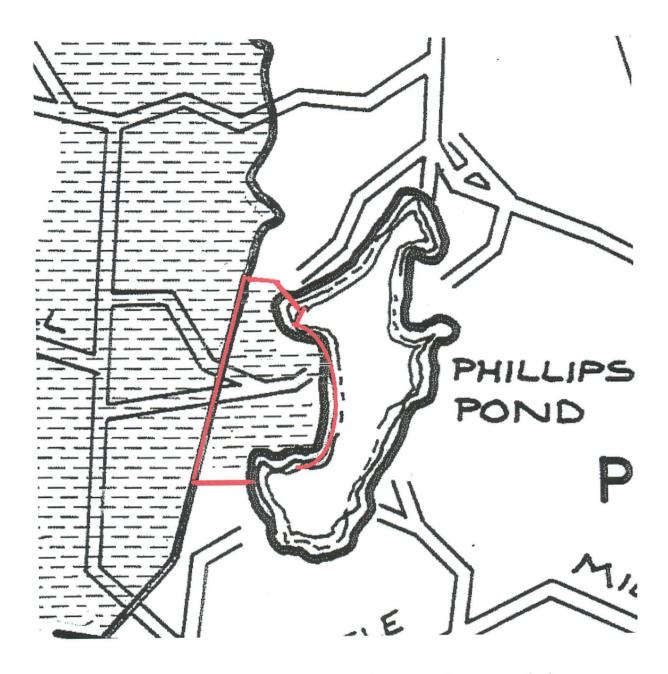

The line in blue is the current franchise line in this area. The proposed change (red line) would place all of the lots abutting Phillips Pond road into the NHEC franchise area.

The line in blue is the current franchise line in this area. The proposed change (red line) would place all of the lots abutting Phillips Pond road into the NHEC franchise area.

Proposed change to the existing franchise map for Sandown to incorporate the lots abutting the Phillips Pond road into the NHEC franchise area.